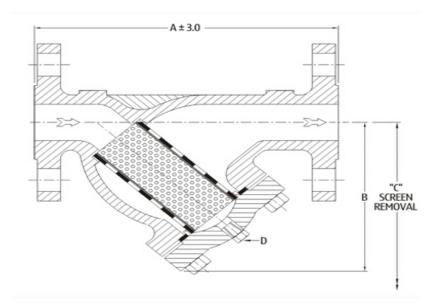

| DIMENSION DATA FOR Y Type STRAINER & FILTER ANSI 150# |    |       |                                 |       |      |      |  |  |
|-------------------------------------------------------|----|-------|---------------------------------|-------|------|------|--|--|
| SIZ                                                   | ZE |       | SCREEN<br>AREA<br>INCH<br>(cm²) |       |      |      |  |  |
| INCH                                                  | ММ | 'A'   | 'В'                             | 'C'   | 'D'  |      |  |  |
| 1/2"                                                  | 15 | 140.0 | 100.0                           | 120.0 | 1/2" | 55.0 |  |  |
| 3/4"                                                  | 20 | 152.0 | 110.0                           | 140.0 | 1/2" | 70.0 |  |  |
| 1"                                                    | 25 | 165.0 | 112.0                           | 145.0 | 1/2" | 82.0 |  |  |

| SI   | ZE  |       | SCREEN<br>AREA<br>INCH<br>(cm²) |       |      |        |
|------|-----|-------|---------------------------------|-------|------|--------|
| INCH | ММ  | 'A'   | 'B'                             | 'C'   | 'D'  |        |
| 1/2" | 15  | 140.0 | 100.0                           | 120.0 | 1/2" | 55.0   |
| 3/4" | 20  | 152.0 | 110.0                           | 140.0 | 1/2" | 70.0   |
| 1"   | 25  | 165.0 | 112.0                           | 145.0 | 1/2" | 82.0   |
| 1½"  | 40  | 203.0 | 127.0                           | 160.0 | 1/2" | 134.0  |
| 2"   | 50  | 229.0 | 150.0                           | 195.0 | 1/2" | 190.0  |
| 2½"  | 65  | 279.0 | 168.0                           | 225.0 | 1/2" | 306.0  |
| 3"   | 80  | 318.0 | 202.0                           | 270.0 | 1/2" | 427.0  |
| 4"   | 100 | 368.0 | 245.0                           | 320.0 | 1/2" | 622.0  |
| 6"   | 150 | 470.0 | 315.0                           | 430.0 | 1/2" | 1373.0 |
| 8"   | 200 | 597.0 | 405.0                           | 580.0 | 3/4" | 2374.0 |
| 10"  | 250 | 673.0 | 500.0                           | 700.0 | 3/4" | 3744.0 |
| 12"  | 300 | 775.0 | 610.0                           | 845.0 | 3/4" | 5341.0 |
| 14"  | 350 | 860.0 | 710.0                           | 990.0 | 3/4" | 7335.0 |