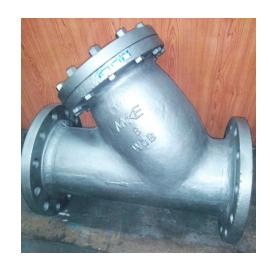

## **Y Type Strainers**

Y Type strainers are named after their shape and are use for course filtration and are used to protect fluid handling systems against the damaging valves, pumps, flow meters and other process plant equipments from foreign particles such as scale, dirt, welding burrs which travel through the pipe.

Our Y Type Strainers suitable for liquid, gas and steam and universally used by Industries. ACME Stainless Steel Y Type Strainer works easily with high pressure. We a re the Y Strainer Manufacturers, Exporters and suppliers all over the world.